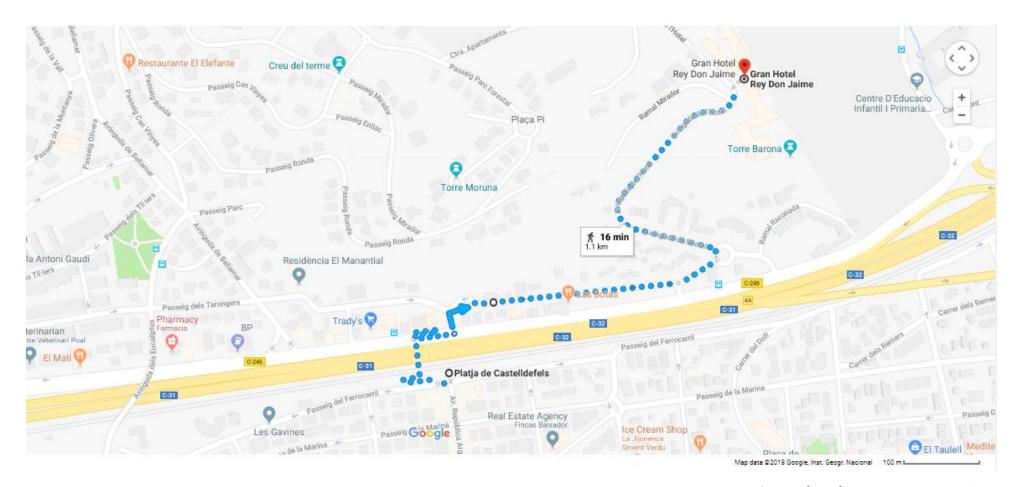

#### Train stops and walking directions from Platja de Castelldefels train station

|           |    | de Castelldefels astelldefels, Barcelona                                                        | ld conditions |  |
|-----------|----|-------------------------------------------------------------------------------------------------|---------------|--|
| t         | 1. | Head west on Passeig del Ferrocarril                                                            | 17 m          |  |
| ^         | 2. | Slight right toward Avinguda de la Constitució/C-246                                            | 200 m         |  |
| ٩         | 3. | Turn left onto Avinguda de la Constitució/C-246                                                 |               |  |
| ٩         | 4. | Turn left toward Passeig Pins                                                                   | 55 m          |  |
| <b>\$</b> | 5. | At the roundabout, take the 1st exit onto Passeig Pins                                          |               |  |
| t         | 6. | Continue onto Carrer Raconada                                                                   | 300 m         |  |
| •         | 7. | At the roundabout, take the 1st exit onto Avinguda de l'Hotel  Destination will be on the right | 61 m          |  |
|           |    |                                                                                                 | 400 m         |  |