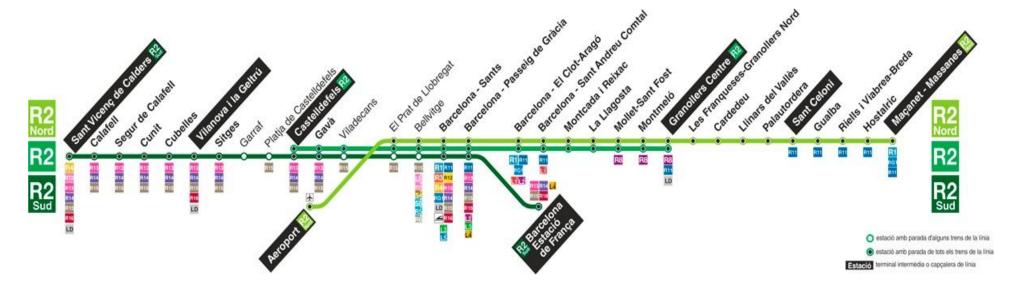

#### **Train from BCN Airport**

- Depart Airport from Terminal 2 by following the signs for the train.
- Take the R2 Nord train to 'El Prat de Llobregat'.
- Take the R2 Sud to 'Platja de Castelldefels'. Please see train map below.
- Once you arrive at the train station, you will need to walk to the hotel. Start by taking the overpass pedestrian bridge to the opposite side of the highway.

ATTENTION: There are two Castelldefels train stops, it is important that you get off at Platja de Castelldefels

Please see the train station map and walking directions below. Note: the walk is uphill. Train times can be found at: <a href="http://www.renfe.com/EN/viajeros/cercanias/barcelona/">http://www.renfe.com/EN/viajeros/cercanias/barcelona/</a>