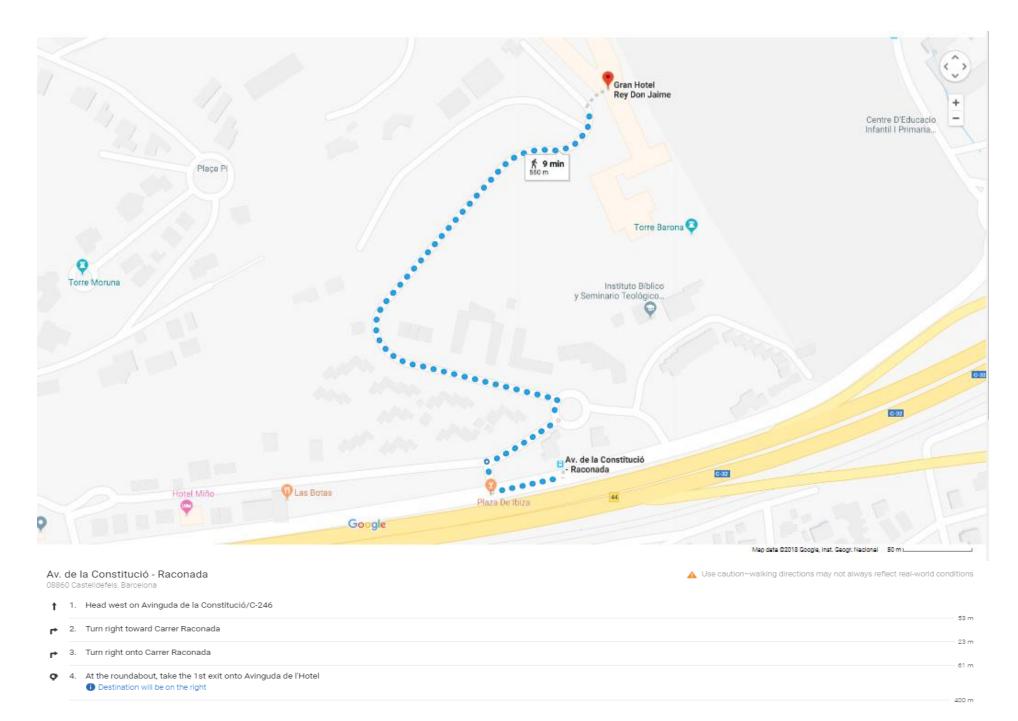

## Bus route and walking directions from Av. de la Constitució – Raconada Bus stop